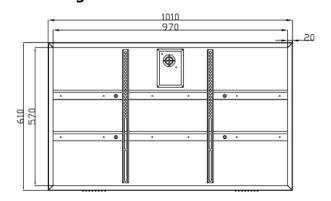

## Specification

Enclosure Dimension: 101 x 61 x 11 cm (39.8" x24.0" x 4.3")

Window Dimension: 97 x 57 cm (38.2" x 22.5") Mount Size: VESA 450 x 170 mm, M8 screws

Power: 100~240 V Weight: 12 kg (26.5 LBS)

### Drawing