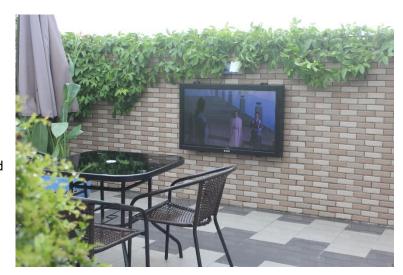

# 43 inch Outdoor TV Enclosure

## Nice, Small Bezel, Light

This enclosure is designed for 32" to 43" TV. The weatherproof TV enclosures is the best solution for your TVs if you've ever dreamed of mounting a TV outside weatherproof.

The outdoor enclosures are triple outdoor powder coated with no exposed metals. The smart design packs the enclosure full of the features needed to keep your TV display safe and secure, but keeps the overall dimensions slim and compact. These enclosures are perfect for use in the public space.