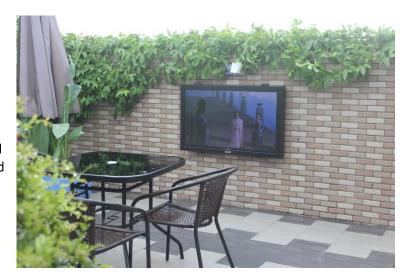

# 55 inch Outdoor TV Enclosure

## Nice, Small Bezel, Light

This enclosure is designed for 49" to 55" TV. The weatherproof TV enclosures is the best solution for your TVs if you've ever dreamed of mounting a TV outside weatherproof.

The outdoor enclosures are triple outdoor powder coated with no exposed metals. The smart design packs the enclosure full of the features needed to keep your TV display safe and secure, but keeps the overall dimensions slim and compact. These enclosures are perfect for use in the public space.