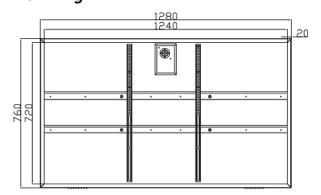

# **Specification**

Enclosure Dimension: 128 x 76 x 11 cm (50.4" x 29.9" x 4.3")

Window Dimension:  $124 \times 72 \text{ cm}$  ( $48.8'' \times 28.3''$ ) Mount Size: VESA  $450 \times 170 \text{ mm}$ , M8 screws

### Drawing