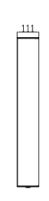

# **Specification**

Enclosure Dimension: 128 x 76 x 11 cm (50.4" x 29.9" x 4.3")

Window Dimension:  $124 \times 72 \text{ cm}$  ( $48.8'' \times 28.3''$ ) Mount Size: VESA  $450 \times 170 \text{ mm}$ , M8 screws

### Drawing