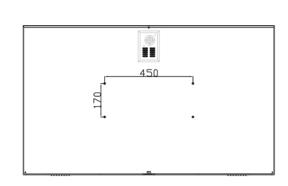

# **Specification**

Enclosure Dimension: 128 x 76 x 11 cm (50.4" x 29.9" x 4.3")

Window Dimension:  $124 \times 72 \text{ cm}$  ( $48.8'' \times 28.3''$ ) Mount Size: VESA  $450 \times 170 \text{ mm}$ , M8 screws

### Drawing