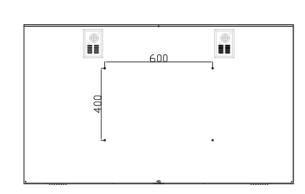

## **Specification**

Enclosure Dimension: 150 x 88.5 x 11 cm (59.10" x 34.84" x 4.3")

Window Dimension: 146 x 84.5 cm (57.48" x 33.26")

Mount Size: VESA 600 x 400 mm, M8 screws

Power: 100~240 V Weight: 28 kg (61.7 LBS)

### Drawing