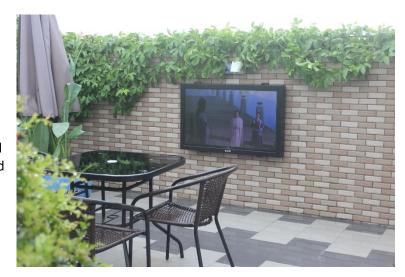

# 65 inch Outdoor TV Enclosure

## Nice, Small Bezel, Light

This enclosure is designed for 60" to 65" TV. The weatherproof TV enclosures is the best solution for your TVs if you've ever dreamed of mounting a TV outside weatherproof.

The outdoor enclosures are triple outdoor powder coated with no exposed metals. The smart design packs the enclosure full of the features needed to keep your TV display safe and secure, but keeps the overall dimensions slim and compact. These enclosures are perfect for use in the public space.