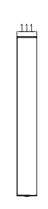

## **Specification**

Enclosure Dimension: 150 x 88.5 x 11 cm (59.10" x 34.84" x 4.3")

Window Dimension: 146 x 84.5 cm (57.48" x 33.26")

Mount Size: VESA 600 x 400 mm, M8 screws

Power: 100~240 V Weight: 28 kg (61.7 LBS)

### Drawing