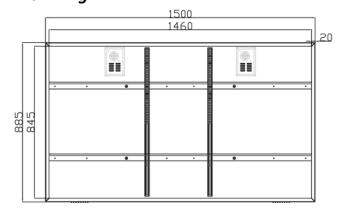

## **Specification**

Enclosure Dimension: 150 x 88.5 x 11 cm (59.10" x 34.84" x 4.3")

Window Dimension: 146 x 84.5 cm (57.48" x 33.26")

Mount Size: VESA 600 x 400 mm, M8 screws

Power: 100~240 V Weight: 28 kg (61.7 LBS)

### Drawing