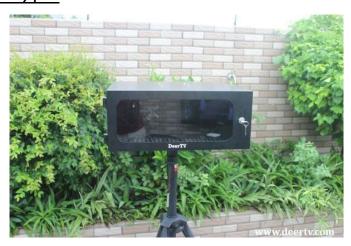

## Outdoor Projector Enclosure

The Weatherproof projector enclosure which support the 95% popular projector size. Available used for outdoor and indoor, the outdoor projector cabinets are specially built to filter and cool ambient air, expel internal heat, which ensure your projector working for long time within a safe and optimal environment. Read home Theater article for any comprehensive have a look at airborne contaminates of your house and what this will likely caused by your projection system. There are a few tips we could present you with from the very beginning that may help you with one of these as well as other common problems as you are expecting your projector enclosure to reach.

## Features:

- Thermostatically fans cooling system
- Strong steel construction, theft resistant
- Anti-UV protection and outdoor Powder Paint Coating
- Waterproof IP65
- Sure Seal Cable Grommet System
- Filtered Ventilation System
- Key Lock System for easy projector access
- Light weight, nice appearance, vandal resistant design