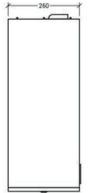

## Large Type Projector enclosure specification:

Maximum inside dimension for projector

Width 23.6, Depth 24.4, Height 8.66 inch Or (Width 60, Depth 62, Height 22 cm ) Enclosure outside dimension

Width 26.0, Depth 26.6, Height 10.2 inch Or (Width 66, Depth 67.5, Height 26 cm) Weight: 33lbs | 15kgWorking Temperature: -40 ~65C