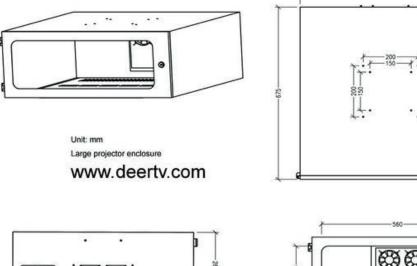

## Large Type Projector enclosure specification:

Maximum inside dimension for projector

Width 23.6, Depth 24.4, Height 8.66 inch Or (Width 60, Depth 62, Height 22 cm ) Enclosure outside dimension

Width 26.0, Depth 26.6, Height 10.2 inch Or (Width 66, Depth 67.5, Height 26 cm) Weight: 33lbs | 15kgWorking Temperature: -40 ~65C