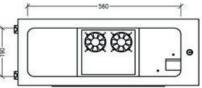

## Large Type Projector enclosure specification:

Maximum inside dimension for projector

Width 23.6, Depth 24.4, Height 8.66 inch Or (Width 60, Depth 62, Height 22 cm ) Enclosure outside dimension

Width 26.0, Depth 26.6, Height 10.2 inch Or (Width 66, Depth 67.5, Height 26 cm) Weight: 33lbs | 15kgWorking Temperature: -40 ~65C

With the thermostatically cooling system.