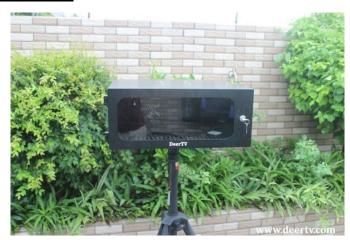

## **Outdoor Projector Enclosure**

## Medium Type

The Weatherproof projector enclosure which support the 99% popular projector size. Available used for outdoor and indoor, the outdoor projector cabinets are specially built to filter and cool ambient air, expel internal heat, which ensure your projector working for long time within a safe and optimal environment. Read home Theater article for any comprehensive have a look at airborne contaminates of your house and what this will likely caused by your projection system. There are a few tips we could present you with from the very beginning that may help you with one of these as well as other common problems as you are expecting your projector enclosure to reach.

## Features:

- Thermostatically fans cooling system
- Strong steel construction, theft resistant
- Anti-UV protection and outdoor Powder Paint Coating
- Waterproof IP65
- Sure Seal Cable Grommet System
- Filtered Ventilation System
- Key Lock System for easy projector access
- Light weight, nice appearance, vandal resistant design