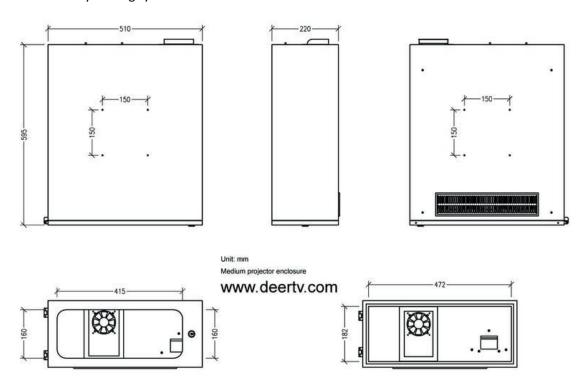

## **Medium Type** Projector enclosure specification:

Maximum inside dimension for projector

Width 18.3, Depth 21.9, Height 6.9 inch Or (Width 46.5, Depth 55.5, Height 17.5 cm) Enclosure outside dimension

Width 20.1, Depth 23.5, Height 8.7 inch Or (Width 51, Depth 59.5, Height 22 cm)

Weight: 23.1lbs | 10.5kg Working Temperature: -40 ~65C

With the thermostatically cooling system.